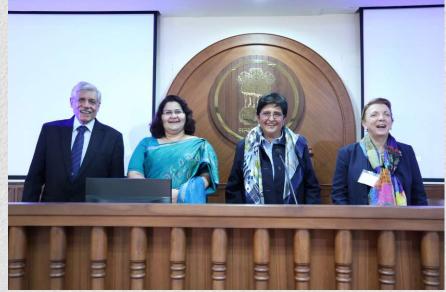

#### **GLOBAL ROAD SAFETY INITIATIVE 2023**

| PROGRAM SCHEDULE |                                                                                            |                                                                                                                                                                                                                                                        |  |  |  |
|------------------|--------------------------------------------------------------------------------------------|--------------------------------------------------------------------------------------------------------------------------------------------------------------------------------------------------------------------------------------------------------|--|--|--|
| Day 1: 4 Dece    | Day 1: 4 December, 2023 (Monday)                                                           |                                                                                                                                                                                                                                                        |  |  |  |
| Time             | Session                                                                                    | Speaker                                                                                                                                                                                                                                                |  |  |  |
| 09.00-10.00      | Registration                                                                               | •                                                                                                                                                                                                                                                      |  |  |  |
| 10.00-11:00      | Session 1: Inaugural Session                                                               |                                                                                                                                                                                                                                                        |  |  |  |
|                  | Welcome Address                                                                            | Ms Arushi Baluja Sahi, Head- Department of Driver Training and                                                                                                                                                                                         |  |  |  |
|                  |                                                                                            | International Affairs, Institute of Road Traffic Education                                                                                                                                                                                             |  |  |  |
|                  | IRTE's Partnership with the UN and                                                         | Dr Rohit Baluja, President- Institute of Road Traffic Education &                                                                                                                                                                                      |  |  |  |
|                  | the Global Road Safety Initiative                                                          | Director- College of Traffic Management                                                                                                                                                                                                                |  |  |  |
|                  | Contemporary Issues in Road Safety                                                         | <b>Mr G.K. Pillai</b> , IAS (Retd.), Former Union Home Secretary, Government of India & Advisor- Institute of Road Traffic Education                                                                                                                   |  |  |  |
|                  | Role of UN ESCAP in Regional Road<br>Safety                                                | <b>Mr Weimin Ren</b> , Director- Transport, United Nations Economic and Social Commission for Asia and the Pacific                                                                                                                                     |  |  |  |
|                  | Perspective of the UN Global Forum                                                         | Dr Luciana Iorio, Chairperson- United Nations Economic                                                                                                                                                                                                 |  |  |  |
|                  | for Road Traffic Safety                                                                    | Commission for Europe Global Forum for Road Traffic Safety &                                                                                                                                                                                           |  |  |  |
|                  |                                                                                            | Senior Legal Adviser- Ministry of Infrastructure and Transport, Italy                                                                                                                                                                                  |  |  |  |
|                  | Inaugural Address on India's<br>Commitment to Road Safety                                  | Mr Anurag Jain, IAS, Secretary- Ministry of Road Transport and Highways, Government of India                                                                                                                                                           |  |  |  |
| 11:00-12:30      | Session 2: Keynote Statements                                                              |                                                                                                                                                                                                                                                        |  |  |  |
|                  | Chair                                                                                      | Mr David Ward, Executive President- Towards Zero Foundation                                                                                                                                                                                            |  |  |  |
|                  | WHO's Country Focal Point for Road                                                         | Dr B Mohammed Asheel, National Professional Officer (Injury and                                                                                                                                                                                        |  |  |  |
|                  | Safety                                                                                     | Disability Prevention)- World Health Organization                                                                                                                                                                                                      |  |  |  |
|                  | NHTSA and IRTE: A Decade-long                                                              | Mr Nanda Srinivasan, Associate Administrator- National Highway                                                                                                                                                                                         |  |  |  |
|                  | Association to Promote Road Safety                                                         | Traffic Safety Administration, Department of Transportation, USA                                                                                                                                                                                       |  |  |  |
|                  | Global NCAP as a Tool to Improve<br>Road Safety                                            | Mr David Ward, Executive President- Towards Zero Foundation                                                                                                                                                                                            |  |  |  |
|                  | Country Statement – Angola                                                                 | Dr Jorge Bengue Calumbo, Secretary Of State For Land Transport-                                                                                                                                                                                        |  |  |  |
|                  |                                                                                            | Ministry of Transport, Government of Angola                                                                                                                                                                                                            |  |  |  |
|                  | Country Statement – Zimbabwe                                                               | <b>Honourable Mr Joshua Kurt Sacco</b> , Deputy Minister-Ministry Of<br>Transport & Infrastructural Development, Government of<br>Zimbabwe                                                                                                             |  |  |  |
| 12:30-13:00      | Session 3: The Last Decade                                                                 |                                                                                                                                                                                                                                                        |  |  |  |
|                  | A Decade of Progress on Road<br>Safety and the Southeast Asian<br>Collaboration: 2013-2023 | <b>Dr Jeffrey Michael</b> , Advisor- Institute of Road Traffic Education,<br>Distinguished Scholar, Johns Hopkins University & Former<br>Associate Administrator- National Highway Traffic Safety<br>Administration, Department of Transportation, USA |  |  |  |
|                  |                                                                                            | <b>Dr Luciana Iorio</b> , Chairperson- United Nations Economic<br>Commission for Europe Global Forum for Road Traffic Safety &<br>Senior Legal Adviser- Ministry of Infrastructure and Transport, Italy                                                |  |  |  |
| 13:00-14:00      | Lunch                                                                                      | Senior Legar Auviser ministry of finitastructure and fransport, Italy                                                                                                                                                                                  |  |  |  |
| 14:00-16:00      |                                                                                            | the Safety of Vulnerable Road Users (VRUs)                                                                                                                                                                                                             |  |  |  |
| 14.00-10.00      | Road Safety in Asia and the Pacific:<br>Issues and Efforts                                 | Mr Weimin Ren, Director- Transport, United Nations Economic<br>and Social Commission for Asia and the Pacific                                                                                                                                          |  |  |  |
|                  | Segregation of Power Two-                                                                  | Dr Muhammad Bin Marizwan Abdul Manan, Director- Road Safety                                                                                                                                                                                            |  |  |  |
|                  | Wheelers (PTWs) in Malaysia: A<br>Successful Initiative                                    | Engineering and Environment Research Centre, Malaysia Institute of Road Safety Research, Malaysia                                                                                                                                                      |  |  |  |
|                  | Behavioural Study of VRUs in India                                                         | Mr Girikumar K, Principal Advisor- Road Safety, Future Mobility &                                                                                                                                                                                      |  |  |  |
|                  | through Accident Research Data                                                             | Expert Accident Research, Bosch Global Software Technologies<br>Private Limited                                                                                                                                                                        |  |  |  |
|                  | Open Discussion                                                                            |                                                                                                                                                                                                                                                        |  |  |  |
|                  | Chair and Moderator                                                                        | <b>Mr Weimin Ren</b> , Director- Transport, United Nations Economic and Social Commission for Asia and the Pacific                                                                                                                                     |  |  |  |
|                  | Co-Chair and Moderator                                                                     | Dr Bryant Walker Smith, Associate Professor- School of Law,<br>University of South Carolina USA                                                                                                                                                        |  |  |  |
|                  | Regulations for Filtration of                                                              | best initiative in high-speed mixed traffic conditions?<br>PTWs in Mixed Traffic Conditions: Indian Driving Regulation<br>nly solution for pedestrians on high-speed corridors?                                                                        |  |  |  |