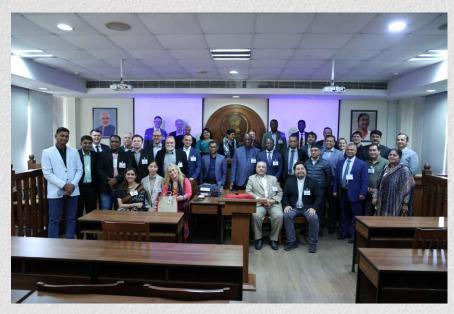

#### **GLOBAL ROAD SAFETY INITIATIVE 2023**

| PROGRAM SCHEDULE |                                                                                            |                                                                                                                                                                                                                                                        |  |  |  |
|------------------|--------------------------------------------------------------------------------------------|--------------------------------------------------------------------------------------------------------------------------------------------------------------------------------------------------------------------------------------------------------|--|--|--|
| Day 1: 4 Dece    | Day 1: 4 December, 2023 (Monday)                                                           |                                                                                                                                                                                                                                                        |  |  |  |
| Time             | Session                                                                                    | Speaker                                                                                                                                                                                                                                                |  |  |  |
| 09.00-10.00      | Registration                                                                               | •                                                                                                                                                                                                                                                      |  |  |  |
| 10.00-11:00      | Session 1: Inaugural Session                                                               |                                                                                                                                                                                                                                                        |  |  |  |
|                  | Welcome Address                                                                            | Ms Arushi Baluja Sahi, Head- Department of Driver Training and                                                                                                                                                                                         |  |  |  |
|                  |                                                                                            | International Affairs, Institute of Road Traffic Education                                                                                                                                                                                             |  |  |  |
|                  | IRTE's Partnership with the UN and                                                         | Dr Rohit Baluja, President- Institute of Road Traffic Education &                                                                                                                                                                                      |  |  |  |
|                  | the Global Road Safety Initiative                                                          | Director- College of Traffic Management                                                                                                                                                                                                                |  |  |  |
|                  | Contemporary Issues in Road Safety                                                         | <b>Mr G.K. Pillai</b> , IAS (Retd.), Former Union Home Secretary, Government of India & Advisor- Institute of Road Traffic Education                                                                                                                   |  |  |  |
|                  | Role of UN ESCAP in Regional Road<br>Safety                                                | <b>Mr Weimin Ren</b> , Director- Transport, United Nations Economic and Social Commission for Asia and the Pacific                                                                                                                                     |  |  |  |
|                  | Perspective of the UN Global Forum                                                         | Dr Luciana Iorio, Chairperson- United Nations Economic                                                                                                                                                                                                 |  |  |  |
|                  | for Road Traffic Safety                                                                    | Commission for Europe Global Forum for Road Traffic Safety &                                                                                                                                                                                           |  |  |  |
|                  |                                                                                            | Senior Legal Adviser- Ministry of Infrastructure and Transport, Italy                                                                                                                                                                                  |  |  |  |
|                  | Inaugural Address on India's<br>Commitment to Road Safety                                  | Mr Anurag Jain, IAS, Secretary- Ministry of Road Transport and Highways, Government of India                                                                                                                                                           |  |  |  |
| 11:00-12:30      | Session 2: Keynote Statements                                                              |                                                                                                                                                                                                                                                        |  |  |  |
|                  | Chair                                                                                      | Mr David Ward, Executive President- Towards Zero Foundation                                                                                                                                                                                            |  |  |  |
|                  | WHO's Country Focal Point for Road                                                         | Dr B Mohammed Asheel, National Professional Officer (Injury and                                                                                                                                                                                        |  |  |  |
|                  | Safety                                                                                     | Disability Prevention)- World Health Organization                                                                                                                                                                                                      |  |  |  |
|                  | NHTSA and IRTE: A Decade-long                                                              | Mr Nanda Srinivasan, Associate Administrator- National Highway                                                                                                                                                                                         |  |  |  |
|                  | Association to Promote Road Safety                                                         | Traffic Safety Administration, Department of Transportation, USA                                                                                                                                                                                       |  |  |  |
|                  | Global NCAP as a Tool to Improve<br>Road Safety                                            | Mr David Ward, Executive President- Towards Zero Foundation                                                                                                                                                                                            |  |  |  |
|                  | Country Statement – Angola                                                                 | Dr Jorge Bengue Calumbo, Secretary Of State For Land Transport-                                                                                                                                                                                        |  |  |  |
|                  |                                                                                            | Ministry of Transport, Government of Angola                                                                                                                                                                                                            |  |  |  |
|                  | Country Statement – Zimbabwe                                                               | <b>Honourable Mr Joshua Kurt Sacco</b> , Deputy Minister-Ministry Of<br>Transport & Infrastructural Development, Government of<br>Zimbabwe                                                                                                             |  |  |  |
| 12:30-13:00      | Session 3: The Last Decade                                                                 |                                                                                                                                                                                                                                                        |  |  |  |
|                  | A Decade of Progress on Road<br>Safety and the Southeast Asian<br>Collaboration: 2013-2023 | <b>Dr Jeffrey Michael</b> , Advisor- Institute of Road Traffic Education,<br>Distinguished Scholar, Johns Hopkins University & Former<br>Associate Administrator- National Highway Traffic Safety<br>Administration, Department of Transportation, USA |  |  |  |
|                  |                                                                                            | <b>Dr Luciana Iorio</b> , Chairperson- United Nations Economic<br>Commission for Europe Global Forum for Road Traffic Safety &<br>Senior Legal Adviser- Ministry of Infrastructure and Transport, Italy                                                |  |  |  |
| 13:00-14:00      | Lunch                                                                                      | Senior Legar Auviser ministry of finitastructure and fransport, Italy                                                                                                                                                                                  |  |  |  |
| 14:00-16:00      |                                                                                            | the Safety of Vulnerable Road Users (VRUs)                                                                                                                                                                                                             |  |  |  |
| 14.00-10.00      | Road Safety in Asia and the Pacific:<br>Issues and Efforts                                 | Mr Weimin Ren, Director- Transport, United Nations Economic<br>and Social Commission for Asia and the Pacific                                                                                                                                          |  |  |  |
|                  | Segregation of Power Two-                                                                  | Dr Muhammad Bin Marizwan Abdul Manan, Director- Road Safety                                                                                                                                                                                            |  |  |  |
|                  | Wheelers (PTWs) in Malaysia: A<br>Successful Initiative                                    | Engineering and Environment Research Centre, Malaysia Institute of Road Safety Research, Malaysia                                                                                                                                                      |  |  |  |
|                  | Behavioural Study of VRUs in India                                                         | Mr Girikumar K, Principal Advisor- Road Safety, Future Mobility &                                                                                                                                                                                      |  |  |  |
|                  | through Accident Research Data                                                             | Expert Accident Research, Bosch Global Software Technologies<br>Private Limited                                                                                                                                                                        |  |  |  |
|                  | Open Discussion                                                                            |                                                                                                                                                                                                                                                        |  |  |  |
|                  | Chair and Moderator                                                                        | <b>Mr Weimin Ren</b> , Director- Transport, United Nations Economic and Social Commission for Asia and the Pacific                                                                                                                                     |  |  |  |
|                  | Co-Chair and Moderator                                                                     | Dr Bryant Walker Smith, Associate Professor- School of Law,<br>University of South Carolina USA                                                                                                                                                        |  |  |  |
|                  | Regulations for Filtration of                                                              | best initiative in high-speed mixed traffic conditions?<br>PTWs in Mixed Traffic Conditions: Indian Driving Regulation<br>nly solution for pedestrians on high-speed corridors?                                                                        |  |  |  |